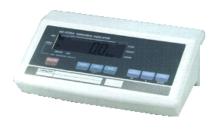

# 2379 Kilograms

57mm 4 digit Viewing Distance up to 25 metres

#### **Features**

- · Operation via Power, Battery or AC Adapter
- Auto Power Off