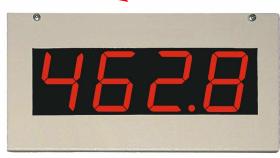

# 2379 Kilograms

57mm 4 digit Viewing Distance up to 25 metres

#### **Features**

- Designed for Harsh Environments IP65
- · Operation via Power, Battery or AC Adapter
- Auto Power Off

4 digits - 100mm high Viewing distance up to 50 metres