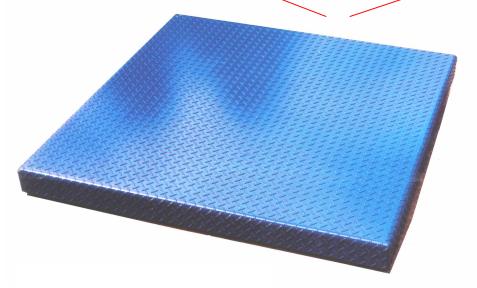

#### **Features**

- Strong robust design
- · Very low profile design
- Access from all sides
- Can be used with a range of digital indicators
- Loading ramps can be added

### **Trade and Non-Trade Versions Available**

| Models                                                                       |             |                                     |                        |
|------------------------------------------------------------------------------|-------------|-------------------------------------|------------------------|
| Max Capacity:                                                                | 2 tonne.    | 3 tonne.                            | 10 tonnes              |
| Max Size mm                                                                  | 1200 x 1200 | 1500 x 1500                         | 1500 x 1500            |
| Finish                                                                       | Painted     | Galvanised                          | Painted / Stainless or |
|                                                                              |             | Optional stainless<br>top available | galvanised             |
| Non-standard sizes and canacities can be manufactured to your specifications |             |                                     |                        |

Non-standard sizes and capacities can be manufactured to your specifications.

## **Options**

· Drive on Ramp standard

Specifications subject to change for improvement with out notice