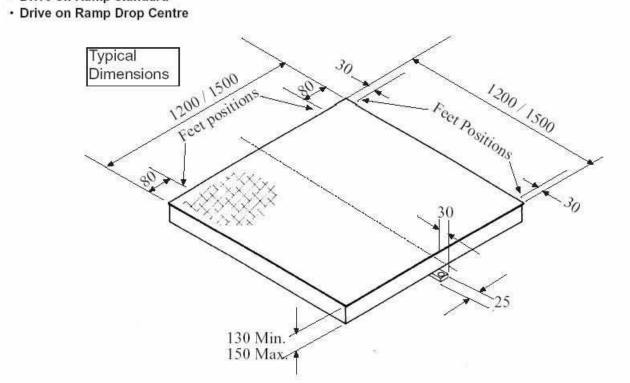

### **Trade and Non-Trade Versions Available**

| Models                                                                       |             |                                     |                        |
|------------------------------------------------------------------------------|-------------|-------------------------------------|------------------------|
| Max Capacity:                                                                | 2 tonne.    | 3 tonne.                            | 10 tonnes              |
| Max Size mm                                                                  | 1200 x 1200 | 1500 x 1500                         | 1500 x 1500            |
| Finish                                                                       | Painted     | Galvanised                          | Painted / Stainless or |
|                                                                              |             | Optional stainless<br>top available | galvanised             |
| Non-standard sizes and canacities can be manufactured to your specifications |             |                                     |                        |

Non-standard sizes and capacities can be manufactured to your specifications.

## **Options**

· Drive on Ramp standard

Specifications subject to change for improvement with out notice