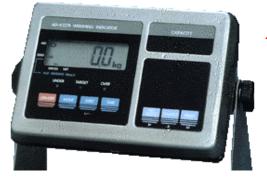

#### **Features**

- Designed for Harsh Environments IP65
- · Operation via Power, Battery or AC Adapter
- Auto Power Off

4 digits - 100mm high Viewing distance up to 50 metres